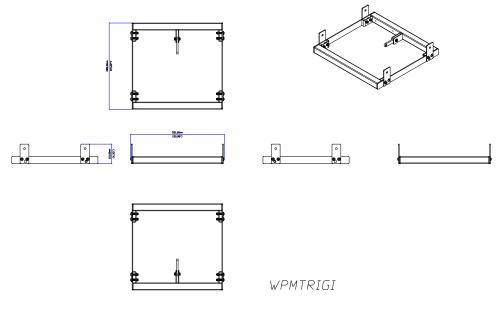

# WPNTRIGI WAVEFRONT INSTALLATION TRANSITION FRAME FOR WPM WITH SXC115

#### Contents

- 1 x Flying Frame
- 8 x M8 x 40 machine screw
- 8 x M8 spring washer
- 8 x M8 plain washer

## **Technical Specifications**

| Weight:   | 5.83kg 12.85lb                            |
|-----------|-------------------------------------------|
| Material: | Weatherised Polyester Powder coated steel |
|           | -                                         |