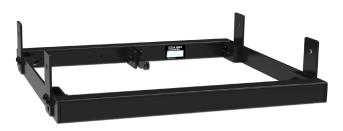

# WPNTRIGI WAVEFRONT INSTALLATION TRANSITION FRAME FOR WPM WITH SXC115

### Features

- Fly up to three SXC115 subs with up to 12 WPM below
- Requires one SXGRIDI15 at the top, one FKIT550 for each SXC115 and one transition frame WPMTRIGI between the SXC115 and WPM
- 1 or 2 point pick-up
- Available in Black (WPMTRIGI) or White (WPMTRIGI-W)

#### Contents

- 1 x Flying Frame
- 8 x M8 x 40 machine screw
- 8 x M8 spring washer
- 8 x M8 plain washer